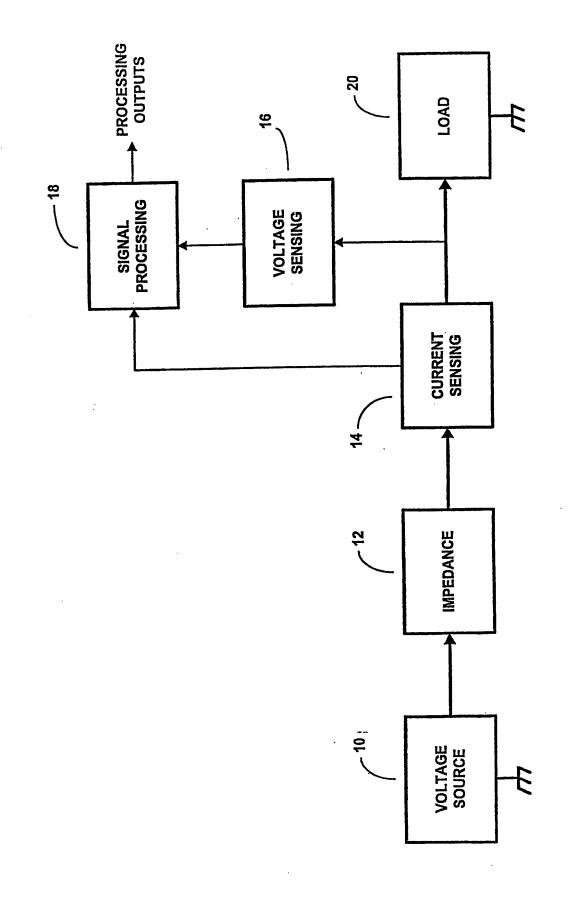

This Page Is Inserted by IFW Operations and is not a part of the Official Record

## **BEST AVAILABLE IMAGES**

Defective images within this document are accurate representations of the original documents submitted by the applicant.

Defects in the images may include (but are not limited to):

- BLACK BORDERS
- TEXT CUT OFF AT TOP, BOTTOM OR SIDES
- FADED TEXT
- ILLEGIBLE TEXT
- SKEWED/SLANTED IMAGES
- COLORED PHOTOS
- BLACK OR VERY BLACK AND WHITE DARK PHOTOS
- GRAY SCALE DOCUMENTS

## **IMAGES ARE BEST AVAILABLE COPY.**

## As rescanning documents *will not* correct images, please do not report the images to the Image Problem Mailbox.







Fig. 1C





Fig. 2











.



Fig. 5









ż

Fig. 8B

(V) agetio V











,

Fig. 11B